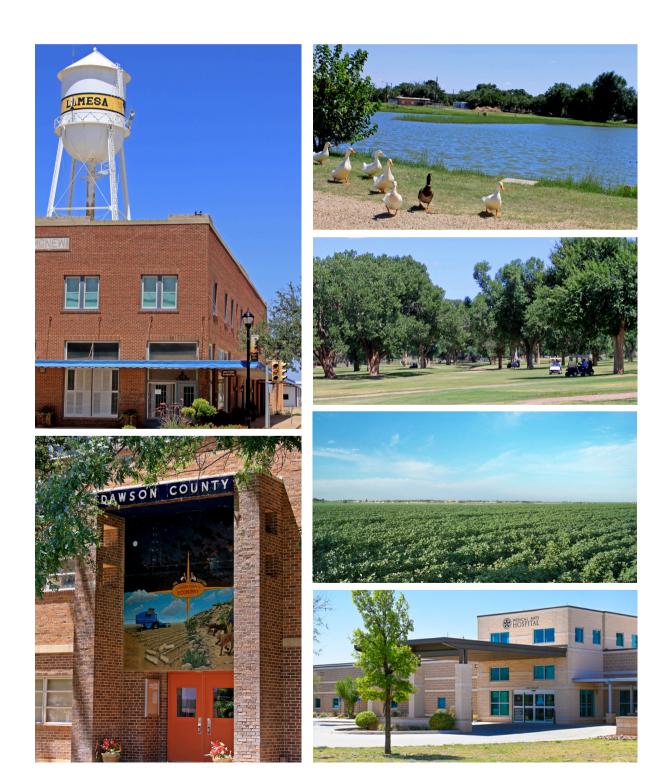

Located between Midland and Lubbock, we like to say Lamesa is, "right in the middle of everything".

We are the county seat of Dawson County, and a historic community of roughly 9,000 people. Lamesa is the epitome of a small, West Texas town. We are well known as the home of the Chicken Fried Steak, something we take pride in & celebrate with a 3-day annual festival each April. Our community is one of rich history, full of local pride & built on the foundation of tradition.

## let's get in touch

Phone Number: 806-872-2181

Physical Address: 123 Main Street Mailing Address: P.O. Box 880, Lamesa, TX 79331

quality of life

The City of Lamesa features 8 parks, a golf course, disk golf course, walking trail, community & private pools, the Bill Weaver Youth Sports Complex, Forrest Park Community Center, Dal Paso Museum, Movieland Theater & the Lamesa Community Players Theater.

Dawson County is home to five school districts, the largest rural transportation service in the country, a 70,000 sq. ft. hospital equipped with outpatient and emergency services, historic red-brick downtown square, and thousands of acres of beautiful farm land.