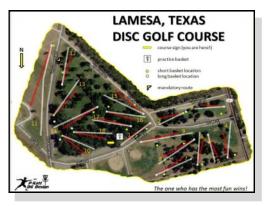

#### **Places to Stay**

Best Western Inn & Suites 806-872-3888

Budget Host Inn 806-872-2118

Shiloh Inn 806-872-6721

Southern Inn & Suites 806-872-7911

Beautiful full 18 hole course (two nine-hole loops) in Forrest Park with clearly marked white and red concrete tees and dual basket locations.